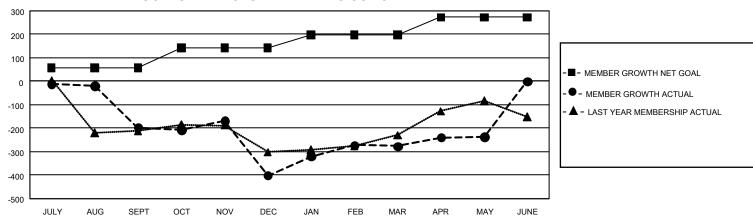

## GOALS AND ACTUAL MEMBERS CUMULATIVE

| DROPPED CLUBS: 18 |       | 123 CLUBS OF 193 ADDED 1<br>OR MORE NEW MEMBERS | GENDER DISTRIBUTION                |                |  |
|-------------------|-------|-------------------------------------------------|------------------------------------|----------------|--|
|                   |       |                                                 | MALE                               | 1,545 (39.33%) |  |
|                   |       |                                                 | FEMALE                             | 2,378 (60.54%) |  |
| DROPPED MEMBERS   |       |                                                 | NON BINARY                         | 1 (0.03%)      |  |
| DECEASED          | 16    |                                                 | PREFER NOT TO ANSWER               | 4 (0.10%)      |  |
| CLUB CANCELLED    | 339   |                                                 | TOTAL FAMILY UNIT MEMBERS 562      |                |  |
| OTHER             | 954   | CLICK HERE FOR                                  |                                    |                |  |
| TOTAL             | 1,309 | CUMULATIVE MEMBERSHIP  DATA                     | FAMILY MEMBERS PAYING HALF DUES 32 |                |  |

## GMT Constitutional Area 8, Group D

REPORT DOES NOT INCLUDE CLUBS IN UNDISTRICTED AREAS.

| Clubs                 |               |           |               | Members               |                           |                         |                                                    |
|-----------------------|---------------|-----------|---------------|-----------------------|---------------------------|-------------------------|----------------------------------------------------|
| RESULTS FOR 2022-2023 |               |           |               | RESULTS FOR 2022-2023 |                           |                         |                                                    |
| QUARTER               | NEW CLUB GOAL | NEW CLUBS | DROPPED CLUBS | QUARTER M             | IEMBER GROWTH NET<br>GOAL | MEMBER GROWTH<br>ACTUAL | DROPPED MEMBERS<br>ACTUAL (including<br>transfers) |
| JULY/AUG/SEPT         | 9             | 1         | 7             | JULY/AUG/SEP          | T 58                      | 180                     | 356                                                |
| OCT/NOV/DEC           | 15            | 2         | 11            | OCT/NOV/DEC           | 85                        | 467                     | 631                                                |
| JAN/FEB/MAR           | 6             | 2         | 0             | JAN/FEB/MAR           | 55                        | 405                     | 216                                                |
| APR/MAY/JUNE          | 12            | 1         | 0             | APR/MAY/JUNE          | 75                        | 175                     | 106                                                |