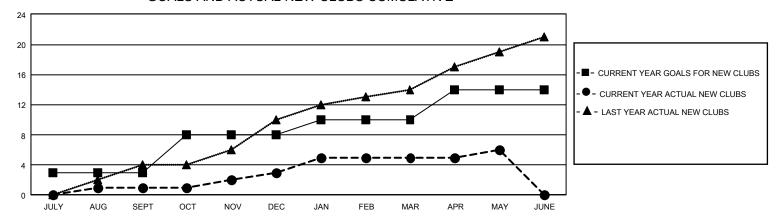

## GOALS AND ACTUAL NEW CLUBS CUMULATIVE

## GMT Constitutional Area 8, Group D

REPORT DOES NOT INCLUDE CLUBS IN UNDISTRICTED AREAS.

| Clubs                 |               |           |               | Members               |                           |                         |                                                    |
|-----------------------|---------------|-----------|---------------|-----------------------|---------------------------|-------------------------|----------------------------------------------------|
| RESULTS FOR 2022-2023 |               |           |               | RESULTS FOR 2022-2023 |                           |                         |                                                    |
| QUARTER               | NEW CLUB GOAL | NEW CLUBS | DROPPED CLUBS | QUARTER M             | IEMBER GROWTH NET<br>GOAL | MEMBER GROWTH<br>ACTUAL | DROPPED MEMBERS<br>ACTUAL (including<br>transfers) |
| JULY/AUG/SEPT         | 9             | 1         | 7             | JULY/AUG/SEP          | T 58                      | 180                     | 356                                                |
| OCT/NOV/DEC           | 15            | 2         | 11            | OCT/NOV/DEC           | 85                        | 467                     | 631                                                |
| JAN/FEB/MAR           | 6             | 2         | 0             | JAN/FEB/MAR           | 55                        | 405                     | 216                                                |
| APR/MAY/JUNE          | 12            | 1         | 0             | APR/MAY/JUNE          | 75                        | 175                     | 106                                                |